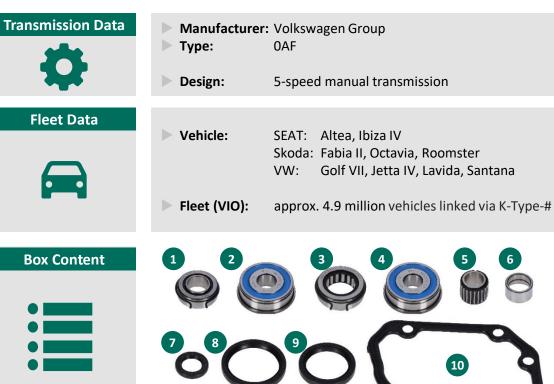

- Due to different vehicle applications of the VW 0AF transmission there are two LuK GearBOX sets (462 0055 10 / 462 0212 10). These differ in the gearbox side bearings of the input and output shaft (double bearing with cast or sheet metal housing).
- This set contains the ball bearings (see No. 2 + No. 4) for the cast housing. The ball bearings of the cast housing will be replaced, which means cost savings compared to the OES version (cast housing + bearing).
- The exact part number is determined by the transmission ID.
- Repair instructions are available from the vehicle manufacturer.

| No. | Description                                   | <b>Mounting Position</b> | Part                  | Dimensions (mm)       |
|-----|-----------------------------------------------|--------------------------|-----------------------|-----------------------|
| 1   | Main bearing input shaft                      | Engine side              | Roller bearing        | 24.10 x 47.00 x 17.70 |
| 2   | Main bearing input shaft                      | Gearbox side             | Ball bearing          | 22.00 x 62.00 x 21.00 |
| 3   | Main bearing output shaft                     | Engine side              | Roller bearing        | 32.00 x 55.00 x 18.00 |
| 4   | Main bearing output shaft                     | Gearbox side             | Ball bearing          | 22.00 x 62.00 x 21.00 |
| 5   | Idler bearing and inner ring 5th gear         | Gearbox side             | Needle roller bearing | 21.80 x 32.00 x 25.80 |
| 6   | Inner ring output shaft*                      | Engine side              | Inner side            | 26.00 x 32.00 x 18.00 |
| 7   | Seal ring input shaft                         | Engine side              | Shaft sealing ring    |                       |
| 8   | Seal ring differential                        | Engine side              | Shaft sealing ring    |                       |
| 9   | Seal ring differential                        | Gearbox side             | Shaft sealing ring    |                       |
| 10  | Seal cover 5th gear*                          |                          | Flat gaskets          |                       |
| 11  | Seal bearing journals                         |                          | O-rings               |                       |
| 12  | Circlip 5th gear*                             |                          | Adjusting ring        | 17.70 x 2.00          |
| 13  | Circlip 5th gear*                             |                          | Adjusting ring        | 17.70 x 2.10          |
| 14  | Circlip 5th gear*                             |                          | Adjusting ring        | 17.70 x 2.20          |
| 15  | Circlip inner ring main bearing output shaft* | Engine side              | Circlip               |                       |